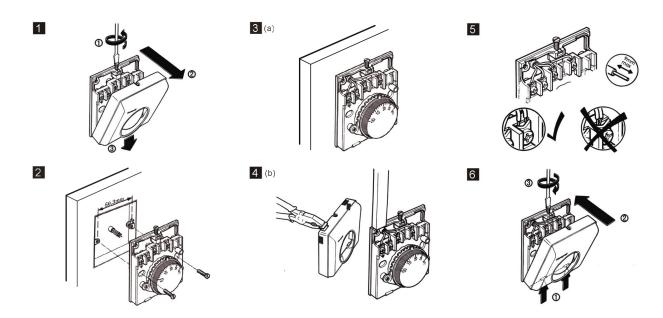

mm <sup>2</sup> or 18 AWG solid copper recommended |                                                                        |
| CERTIFICATION                          | CE and ISO 9000 (ENrequirements)                                                      |                                                                        |
| SHIPPING WEIGHT                        | 0.15kg                                                                                |                                                                        |
| DIMENSIONS (mm)                        | L83 x W83 x D38 mm                                                                    |                                                                        |



#### **WIRING DIAGRAM**



#### **MOUNTING INSTRUCTION**



#### **APPLICATION OVERVIEW**

The NTC 700 can be use with a variety of Nenutec products for a complete HVAC solution.

The performance specifications are nominal and conform to acceptable industry standards. NENUTEC shall not be liable for damages resulting from misapplication or misuse of its products.