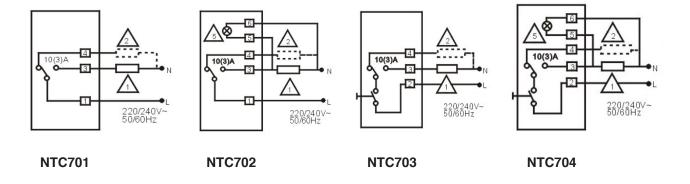

### **TECHNICAL SPECIFICATION**

| MODEL NUMBER                           | NTC 701                                                                               | Single Output, Cooling Only or Heating Only                            |
|----------------------------------------|---------------------------------------------------------------------------------------|------------------------------------------------------------------------|
|                                        | NTC 702                                                                               | Single Output, Cooling Only or Heating Only with LED Indicator         |
|                                        | NTC 703                                                                               | Single Output, Cooling Only or Heating Only with On/Off Switch         |
|                                        | NTC 704                                                                               | Single Output, Cooling Only or Heating Only with On/Off Switch and LED |
| NOMINAL OPERATING<br>DIFFERENTIAL      | Approximately 1 K                                                                     |                                                                        |
| RANGE                                  | 10 - 30° C Linear                                                                     |                                                                        |
| SENSING ELEMENT                        | Gas Bellow-type, Single-pole Double-throw Switch                                      |                                                                        |
| BODY MATERIAL                          | Self-extinguishing, Molded ABS                                                        |                                                                        |
| FINISH                                 | Off White Color                                                                       |                                                                        |
| ELECTRICAL RATING                      | Thermostat - 10 A Resistive, 3A Inductive, 24 to 250 V 50/60 Hz                       |                                                                        |
|                                        | Switches - 10 A Resistive, 3A Inductive, 24 to 250 V 50/60 Hz                         |                                                                        |
| AMBIENT / STORAGE<br>TEMPERATURE LIMIT | 0 to 50° C / -30 to 50° C                                                             |                                                                        |
| WIRE CONNECTION                        | Screw-down Connectors, wire size 1 mm <sup>2</sup> or 18 AWG solid copper recommended |                                                                        |
| CERTIFICATION                          | CE and ISO 9000 (ENrequirements)                                                      |                                                                        |
| SHIPPING WEIGHT                        | 0.15kg                                                                                |                                                                        |
| DIMENSIONS (mm)                        | L83 x W83 x D38 mm                                                                    |                                                                        |

#### **WIRING DIAGRAM**